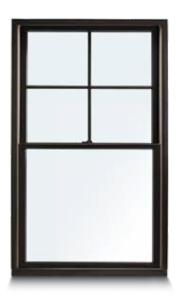

## GRILLE OPTIONS

Choose from the following grille types and patterns to complement virtually any style of home.

### **GRILLE TYPES**

Full Divided Light: Permanent exterior Permanent interior with spacer

Simulated Divided Light: Permanent exteriors & interiors Grilles-Betweenor permanent exteriors & removable interiors