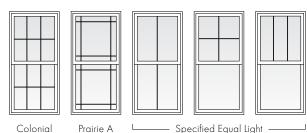

## GRILLE OPTIONS

Choose from the following grille types and patterns to complement virtually any style of home.

#### **GRILLE PATTERNS**