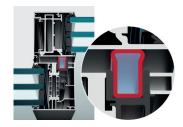

#### Air-Lux Sealing

#### Active

With the press of a button, air is introduced into the frame. This closes the gap between the slider and the fixed frame, creating a perfect seal.

#### Inactive

To open the unit, the button is pressed a second time. The air is released and the seal retracts to its original concave profile.