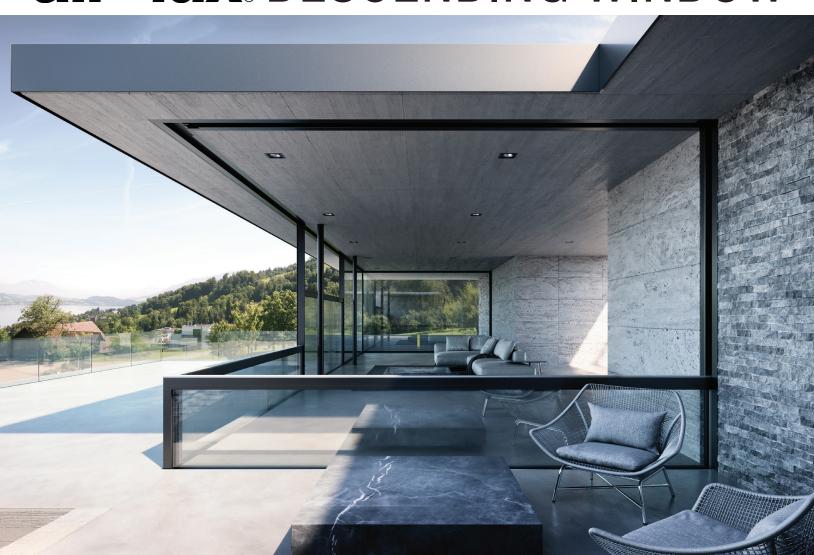

## air-lux®

Air-Lux has created a new paradigm in fenestration products with the Descending Window. By designing a system in which the entire width of the window can be opened without the requirements of side pockets or stacked sliding panels, Air-Lux has once again shattered pre-conceived expectations and limitations in both the design and construction of exterior facades. At the press of a button, the Descending Window lowers completely into a concealed pocket – completely opening up interior spaces to the exterior like never before.

As is typical for Swiss-made products, the Air-Lux Descending Window is manufactured from high-quality aluminum that cultivates a robust yet elegant frame profile that meets or exceeds the highest quality standards. Because of the superior hardware, framework, and sealing system, the Descending Window provides perfect operation every time.