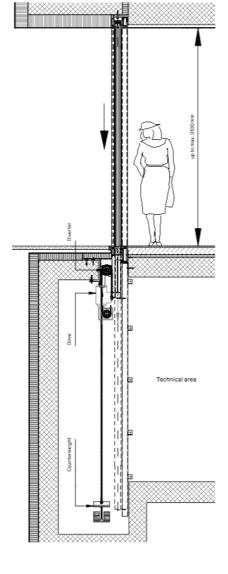

e pockets or stacked sliding panels, Air-Lux has once again shattered pre-conceived expectations and limitations in both the design and construction of exterior facades. At the press of a button, the Descending Window lowers completely into a concealed pocket – completely opening up interior spaces to the exterior like never before.

As is typical for Swiss-made products, the Air-Lux Descending Window is manufactured from high-quality aluminum that cultivates a robust yet elegant frame profile that meets or exceeds the highest quality standards. Because of the superior hardware, framework, and sealing system, the Descending Window provides perfect operation every time.

#### Max Dimensions

26'x10' (WxH) per leaf / 8000mm x 3100mm (WxH) per leaf

### Swiss made

#### **Elevation View**





#### Air-Lux Sealing



#### Active

With the press of a button, air is introduced into the frame. This closes the gap between the slider and the fixed frame, creating a perfect seal.



#### Inactive

To open the unit, the button is pressed a second time. The air is released and the seal retracts to its original concave profile.