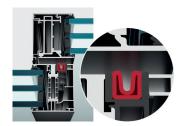

#### Air-Lux Sealing

#### Active

With the press of a button, air is introduced into the frame. This closes the gap between the slider and the fixed frame, creating a perfect seal.

#### Inactive

To open the unit, the button is pressed a second time. The air is released and the seal retracts to its original concave profile.