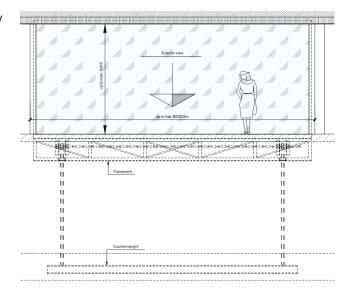

#### Max Dimensions

26'x10' (WxH) per leaf / 8000mm x 3100mm (WxH) per leaf

#### **Elevation View**