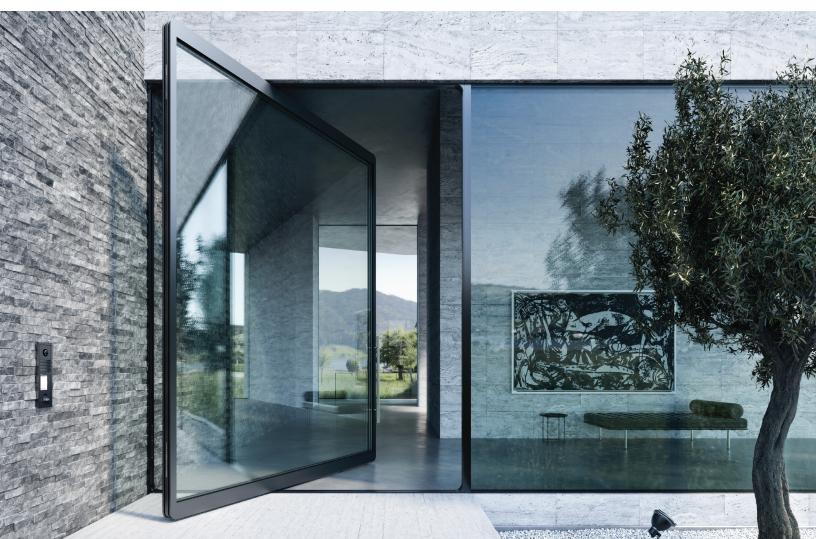

# air-lux® PIVOT DOOR

The ground-breaking Air-Lux Pivot Door provides a unique and enviable aesthetic without the typical draw-backs associated with pivoting entrance doors. The robust and dynamic hardware allows for incredibly large door panels to effortlessly rotate on a central or lateral axis, providing a show-stopping alternative to conventional doors at oversized entrance locations.

A state-of-the-art air and water sealing system ensures that this door is not only eye-catching but also far exceeds performance standards. High-quality materials manufactured in Switzerland assure the Air-Lux Pivot Door is elegant, robust and meets the highest quality standards.