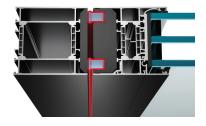

## Air-Lux Sealing

# Active

With the press of a button, air is introduced into the frame. This closes the gap between the slider and the fixed frame, creating a perfect seal.

# Inactive

To open the unit, the button is pressed a second time. The air is released and the seal retracts to its original concave profile.