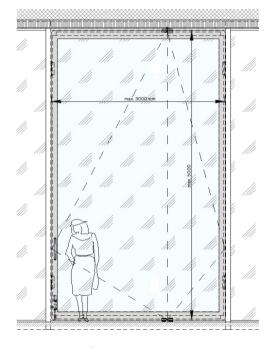

# air-lux® PIVOT DOOR







The ground-breaking Air-Lux Pivot Door provides a unique and enviable aesthetic without the typical draw-backs associated with pivoting entrance doors. The robust and dynamic hardware allows for incredibly large door panels to effortlessly rotate on a central or lateral axis, providing a show-stopping alternative to conventional doors at oversized entrance locations.

A state-of-the-art air and water sealing system ensures that this door is not only eye-catching but also far exceeds performance standards. High-quality materials manufactured in Switzerland assure the Air-Lux Pivot Door is elegant, robust and meets the highest quality standards.

### Max Dimensions

9'-8"x16'-4" (WxH) / 3000mm x 5000mm (WxH)





### Cross-Section



## Air-Lux Sealing



# Active

With the press of a button, air is introduced into the frame. This closes the gap between the slider and the fixed frame, creating a perfect seal.



# Inactive

To open the unit, the button is pressed a second time. The air is released and the seal retracts to its original concave profile.