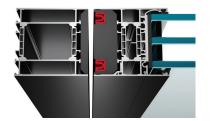

### Cross-Section

## Air-Lux Sealing

# Active

With the press of a button, air is introduced into the frame. This closes the gap between the slider and the fixed frame, creating a perfect seal.

# Inactive

To open the unit, the button is pressed a second time. The air is released and the seal retracts to its original concave profile.