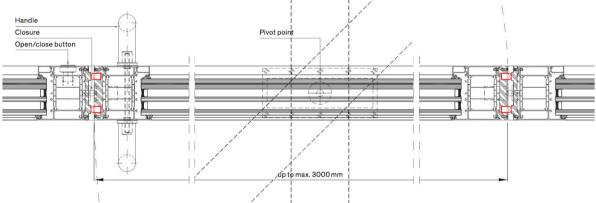

### Max Dimensions

9'-8"x16'-4" (WxH) / 3000mm x 5000mm (WxH)

### Cross-Section