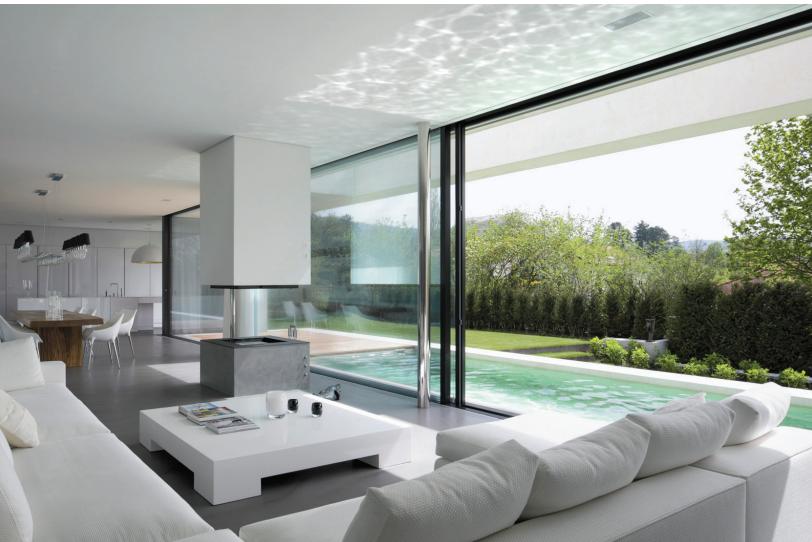

# air-lux. SLIDING DOOR

Once again upending the fenestration industry with superior design and construction, the Air-Lux Sliding Door leaves lesser door systems in the dust with its ability to span incredible dimensions and provide 100% impermeable water and air sealing. This patented sealing system combined with the ability to accommodate sliding leaf weights of up to nearly 4000lbs has rendered compromise in architectural design a thing of the past.

The high-quality Swiss-manufactured aluminum frames are paired with robust hardware that culminate in an incredibly smooth and elegant Sliding Door that conveniently operates at the push of a button or the swipe of a finger from a mobile device.