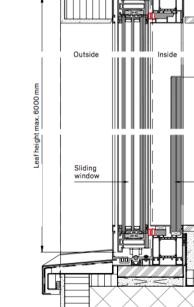

## Max Dimensions

26'x10' (WxH) per leaf / 8000mm x 3100mm (WxH) per leaf 10'x20' (WxH) per leaf / 3100mm x 6100mm (WxH) per leaf

#### **Elevation View**

# Outside Inside max.6000 mm Leaf height Sliding windov All-glass railing

air-lux.

SLIDING DOOR