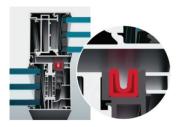

### Air-Lux Sealing

#### Inactive

To open the unit, the button is pressed a second time. The air is released and the seal retracts to its original concave profile.