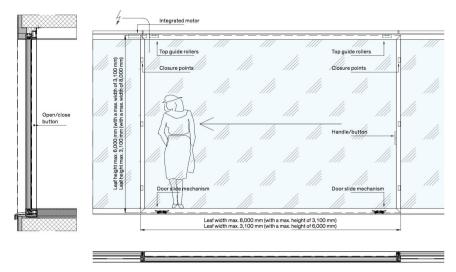

## Max Dimensions

26'x10' (WxH) per leaf / 8000mm x 3100mm (WxH) per leaf 10'x20' (WxH) per leaf / 3100mm x 6100mm (WxH) per leaf

#### **Elevation View**