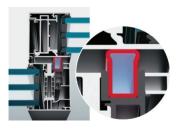

### Air-Lux Sealing

### Active

With the press of a button, air is introduced into the frame. This closes the gap between the slider and the fixed frame, creating a perfect seal.