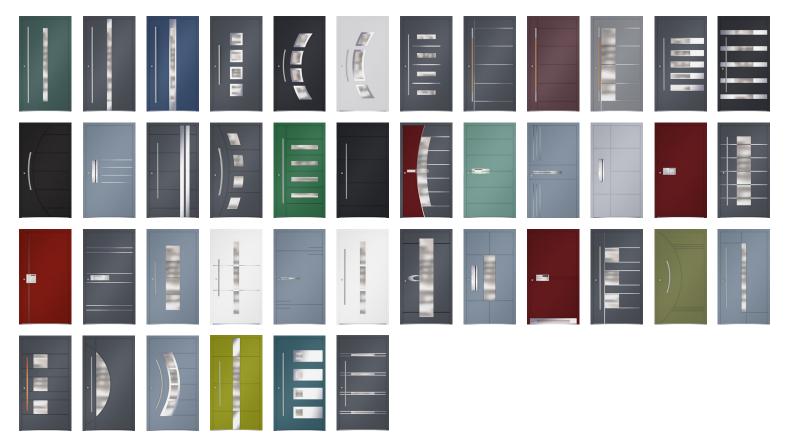

## **DOOR HANDLES** | See a sampling of our handle selection below.

**DOOR STYLES** | 42 standard door panels and custom configurations, 300+ RAL colors and side light panels available