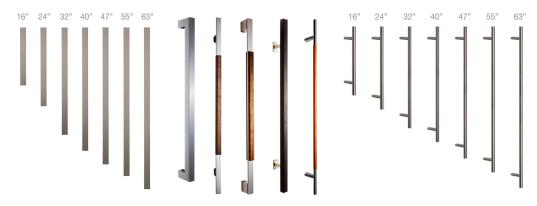

## **DOOR HANDLES** | See a sampling of our handle selection below.

**DOOR STYLES** | 42 standard door panels and custom configurations, 300+ RAL colors and side light panels available