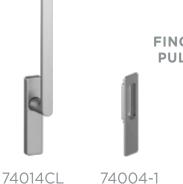

## CONFIGURATIONS

**DOOR HANDLES** | Available as elevated handles + recessed finger pulls in a variety of finishes

HSTG61\* HSTG\* \*Available in stainless steel only

**COLORS** | Up to 300 custom colors available upon request