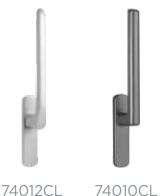

## CONFIGURATIONS

**DOOR HANDLES** | Available as elevated handles + recessed finger pulls in a variety of finishes

HSTG61\* HSTG\* \*Available in stainless steel only

**COLORS** | Up to 300 custom colors available upon request