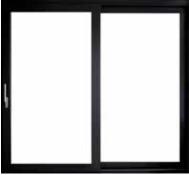

The Glo Lift and Slide (LS) Door is designed with quality and purpose. They are custom crafted to meet a variety of functional and aesthetic requirements while also delivering excellent thermal performance. European hardware, advanced technology, in multiple configurations creates an unparalleled experience.

LIFT AND SLIDE DOOR