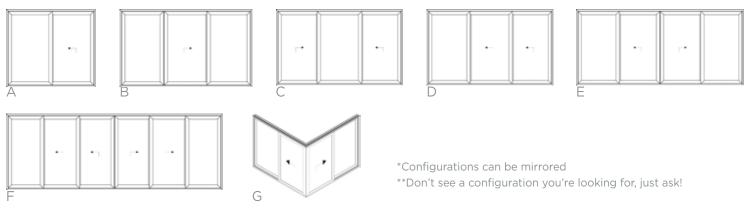

## CONFIGURATIONS

**DOOR HANDLES** | Available as elevated handles + recessed finger pulls in a variety of finishes

HSTG61\* HSTG\* \*Available in stainless steel only

**COLORS** | Up to 300 custom colors available upon request